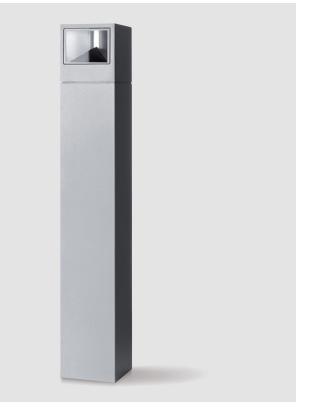

## **MINI ONE POST**

#### GENERAL

| Brand: Platek                                                                                                                                                             |
|---------------------------------------------------------------------------------------------------------------------------------------------------------------------------|
|                                                                                                                                                                           |
| Division: Exterior                                                                                                                                                        |
| Mounting Type: Post                                                                                                                                                       |
| Mounting Location: Above Ground                                                                                                                                           |
| Subcategory: Bollard - Mini                                                                                                                                               |
| PHYSICAL                                                                                                                                                                  |
| Shape: Rectangle                                                                                                                                                          |
| Length (mm): 100                                                                                                                                                          |
| Length (in): 3 <sup>15</sup> / <sub>16</sub>                                                                                                                              |
| Width (mm): 100                                                                                                                                                           |
| Width (in): 3 <sup>15</sup> / <sub>16</sub>                                                                                                                               |
| Height (mm): 150                                                                                                                                                          |
| Height (in): $5\frac{7}{3}$                                                                                                                                               |
| Light Distribution: Direct                                                                                                                                                |
| Diffuser: Transparent Flat Tempered Glass                                                                                                                                 |
| Fixture Finish: GRY / ANT                                                                                                                                                 |
| Fixture Material: Aluminum Die Cast                                                                                                                                       |
| Upon Request: Finishes - Black, White, Bronze, Corten                                                                                                                     |
| ELECTRICAL                                                                                                                                                                |
| Lamp Type: LED                                                                                                                                                            |
| Input Wattage (W): 7.3                                                                                                                                                    |
| Total Output Wattage (W): 6                                                                                                                                               |
| Dimming: Non-Dimmable                                                                                                                                                     |
| Driver Included: Yes                                                                                                                                                      |
| Driver Location: Integrated                                                                                                                                               |
| Driver Type: Constant Current - 120Vac                                                                                                                                    |
| Driver Class: Class 2                                                                                                                                                     |
| Input Voltage (V): 120 - 277                                                                                                                                              |
| Constant Current (MA): 500                                                                                                                                                |
| Upon Request: (Not included - see components [IP65 or higher<br>enclosure to be supplied by others]): Remote: 0-10Vdc dimming / Phase<br>dimming / Non-dimming 120/277Vac |