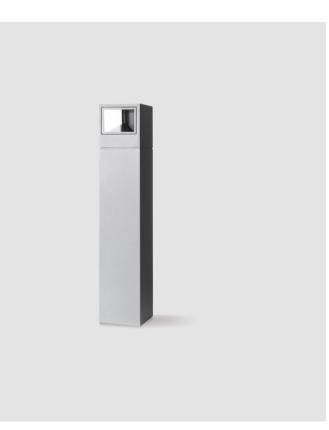

#### GENERAL

| Series: Mini One                             |                                                                                                             |
|----------------------------------------------|-------------------------------------------------------------------------------------------------------------|
| Brand: Platek                                |                                                                                                             |
| Division: Exterior                           |                                                                                                             |
| Mounting Type: Post                          |                                                                                                             |
| Mounting Location: Ab                        | ove Ground                                                                                                  |
| Subcategory: Bollard                         |                                                                                                             |
| PHYSICAL                                     |                                                                                                             |
| Shape: Rectangle                             |                                                                                                             |
| Length (mm): 100                             |                                                                                                             |
| Length (in): 3 <sup>15</sup> / <sub>16</sub> |                                                                                                             |
| Width (mm): 100                              |                                                                                                             |
| Width (in): 3 15/16                          |                                                                                                             |
| Height (mm): 500                             |                                                                                                             |
| Height (in): 19 1/16                         |                                                                                                             |
| Light Distribution: Dire                     | ct                                                                                                          |
| Diffuser: Transparent F                      | lat Tempered Glass                                                                                          |
| Fixture Finish: GRY / AN                     | Т                                                                                                           |
| Fixture Material: Alumi                      | num Die Cast                                                                                                |
| Upon Request: Finishes                       | s - Black, White, Bronze, Corten                                                                            |
| ELECTRICAL                                   |                                                                                                             |
| Lamp Type: LED                               |                                                                                                             |
| Input Wattage (W): 9.5                       |                                                                                                             |
| Total Output Wattage (                       | W): 9                                                                                                       |
| Dimming: Non-Dimmal                          | ole                                                                                                         |
| Driver Included: Yes                         |                                                                                                             |
| Driver Location: Integra                     | ated                                                                                                        |
| Driver Type: Constant C                      | Current - 120Vac                                                                                            |
| Driver Class: Class 2                        |                                                                                                             |
| Input Voltage (V): 120 -                     | 277                                                                                                         |
| Constant Current (MA):                       | 700                                                                                                         |
|                                              | cluded - see components [IP65 or higher<br>ed by others]): Remote: 0-10Vdc dimming / Phase<br>ng 120/277Vac |
|                                              |                                                                                                             |

#### LED

| Color Temperature (°K): 2700 / 3000 / 4000 |  |
|--------------------------------------------|--|
| Max. Delivered Lumen (lm): 110 / 115       |  |
| Nominal Lumen (lm): 1040 / 1080            |  |
| CRI: >80 CRI                               |  |
| Lamp Life (hrs): 60000                     |  |
| OPTICAL                                    |  |

## Optic°: 1 Opening