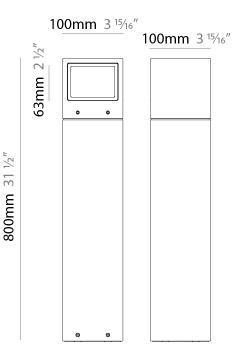

#### GENERAL

| Series: Mini One                                                                                                                                                          |
|---------------------------------------------------------------------------------------------------------------------------------------------------------------------------|
| Brand: Platek                                                                                                                                                             |
| Division: Exterior                                                                                                                                                        |
| Mounting Type: Post                                                                                                                                                       |
| Mounting Location: Above Ground                                                                                                                                           |
| Subcategory: Bollard - Mini                                                                                                                                               |
| PHYSICAL                                                                                                                                                                  |
| Shape: Rectangle                                                                                                                                                          |
| Length (mm): 100                                                                                                                                                          |
| Length (in): 3 <sup>15</sup> / <sub>16</sub>                                                                                                                              |
| Width (mm): 100                                                                                                                                                           |
| Width (in): 3 <sup>15</sup> / <sub>16</sub>                                                                                                                               |
| Height (mm): 150                                                                                                                                                          |
| Height (in): $5\frac{7}{8}$                                                                                                                                               |
| Light Distribution: Direct                                                                                                                                                |
| Diffuser: Transparent Flat Tempered Glass                                                                                                                                 |
| Fixture Finish: GRY / ANT                                                                                                                                                 |
| Fixture Material: Aluminum Die Cast                                                                                                                                       |
| Upon Request: Finishes - Black, White, Bronze, Corten                                                                                                                     |
| ELECTRICAL                                                                                                                                                                |
| Lamp Type: LED                                                                                                                                                            |
| Input Wattage (W): 7.3                                                                                                                                                    |
| Total Output Wattage (W): 6                                                                                                                                               |
| Dimming: Non-Dimmable                                                                                                                                                     |
| Driver Included: Yes                                                                                                                                                      |
| Driver Location: Integrated                                                                                                                                               |
| Driver Type: Constant Current - 120Vac                                                                                                                                    |
| Driver Class: Class 2                                                                                                                                                     |
| Input Voltage (V): 120 - 277                                                                                                                                              |
| Constant Current (MA): 500                                                                                                                                                |
| Upon Request: (Not included - see components [IP65 or higher<br>enclosure to be supplied by others]): Remote: 0-10Vdc dimming / Phase<br>dimming / Non-dimming 120/277Vac |