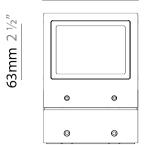

#### GENERAL

| Series: Mini One                                                                                                                                                          |
|---------------------------------------------------------------------------------------------------------------------------------------------------------------------------|
| Brand: Platek                                                                                                                                                             |
| Division: Exterior                                                                                                                                                        |
| Mounting Type: Post                                                                                                                                                       |
| Mounting Location: Above Ground                                                                                                                                           |
| Subcategory: Bollard - Mini                                                                                                                                               |
| PHYSICAL                                                                                                                                                                  |
| Shape: Rectangle                                                                                                                                                          |
| Length (mm): 100                                                                                                                                                          |
| Length (in): 3 <sup>15</sup> / <sub>16</sub>                                                                                                                              |
| Width (mm): 100                                                                                                                                                           |
| Width (in): 3 <sup>15</sup> / <sub>16</sub>                                                                                                                               |
| Height (mm): 150                                                                                                                                                          |
| Height (in): $5\frac{7}{8}$                                                                                                                                               |
| Light Distribution: Direct                                                                                                                                                |
| Diffuser: Transparent Flat Tempered Glass                                                                                                                                 |
| Fixture Finish: GRY / ANT                                                                                                                                                 |
| Fixture Material: Aluminum Die Cast                                                                                                                                       |
| Upon Request: Finishes - Black, White, Bronze, Corten                                                                                                                     |
| ELECTRICAL                                                                                                                                                                |
| Lamp Type: LED                                                                                                                                                            |
| Input Wattage (W): 7.3                                                                                                                                                    |
| Total Output Wattage (W): 6                                                                                                                                               |
| Dimming: Non-Dimmable                                                                                                                                                     |
| Driver Included: Yes                                                                                                                                                      |
| Driver Location: Integrated                                                                                                                                               |
| Driver Type: Constant Current - 120Vac                                                                                                                                    |
| Driver Class: Class 2                                                                                                                                                     |
| Input Voltage (V): 120 - 277                                                                                                                                              |
| Constant Current (MA): 500                                                                                                                                                |
| Upon Request: (Not included - see components [IP65 or higher<br>enclosure to be supplied by others]): Remote: 0-10Vdc dimming / Phase<br>dimming / Non-dimming 120/277Vac |

PROJECT

| SPECIFIER |  |
|-----------|--|
|           |  |

E

150mm 5 7/8"

Zaneen Group Inc. © 2024, T 1800-388-3382, F 416-247-9319, www.zaneen.com

Available for International specifications by adding 'INT' at the end of the existing Model #. For assistance on 'custom' specifications, contact zteam@zaneen.com.