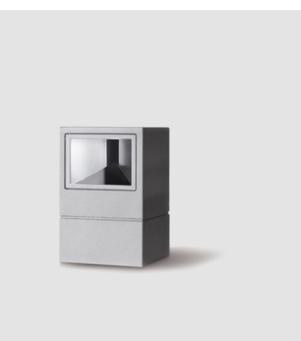

#### GENERAL

| Series: Mini One                                                                                                                                                          |
|---------------------------------------------------------------------------------------------------------------------------------------------------------------------------|
| Brand: Platek                                                                                                                                                             |
| Division: Exterior                                                                                                                                                        |
| Mounting Type: Post                                                                                                                                                       |
| Mounting Location: Above Ground                                                                                                                                           |
| Subcategory: Bollard - Mini                                                                                                                                               |
| PHYSICAL                                                                                                                                                                  |
| Shape: Rectangle                                                                                                                                                          |
| Length (mm): 100                                                                                                                                                          |
| Length (in): 3 <sup>15</sup> / <sub>16</sub>                                                                                                                              |
| Width (mm): 100                                                                                                                                                           |
| Width (in): 3 <sup>15</sup> / <sub>16</sub>                                                                                                                               |
| Height (mm): 150                                                                                                                                                          |
| Height (in): $5\frac{7}{8}$                                                                                                                                               |
| Light Distribution: Direct                                                                                                                                                |
| Diffuser: Transparent Flat Tempered Glass                                                                                                                                 |
| Fixture Finish: GRY / ANT                                                                                                                                                 |
| Fixture Material: Aluminum Die Cast                                                                                                                                       |
| Upon Request: Finishes - Black, White, Bronze, Corten                                                                                                                     |
| ELECTRICAL                                                                                                                                                                |
| Lamp Type: LED                                                                                                                                                            |
| Input Wattage (W): 7.3                                                                                                                                                    |
| Total Output Wattage (W): 6                                                                                                                                               |
| Dimming: Non-Dimmable                                                                                                                                                     |
| Driver Included: Yes                                                                                                                                                      |
| Driver Location: Integrated                                                                                                                                               |
| Driver Type: Constant Current - 120Vac                                                                                                                                    |
| Driver Class: Class 2                                                                                                                                                     |
| Input Voltage (V): 120 - 277                                                                                                                                              |
| Constant Current (MA): 500                                                                                                                                                |
| Upon Request: (Not included - see components [IP65 or higher<br>enclosure to be supplied by others]): Remote: 0-10Vdc dimming / Phase<br>dimming / Non-dimming 120/277Vac |

#### LED

| Color Temperature (°K): 2700 / 3000 / 4000 |
|--------------------------------------------|
| Max. Delivered Lumen (lm): 95 / 100        |

| Nominal Lumen (lm): 780 / 810 |  |
|-------------------------------|--|
| CRI: >90 CRI                  |  |
| Lamp Life (hrs): 60000        |  |

### Optic°: 1 Opening