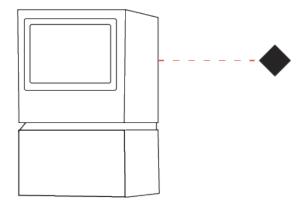

#### GENERAL

| Series: Mini One                                                                                                                                                          |
|---------------------------------------------------------------------------------------------------------------------------------------------------------------------------|
| Brand: Platek                                                                                                                                                             |
| Division: Exterior                                                                                                                                                        |
| Mounting Type: Post                                                                                                                                                       |
| Mounting Location: Above Ground                                                                                                                                           |
| Subcategory: Bollard - Mini                                                                                                                                               |
| PHYSICAL                                                                                                                                                                  |
| Shape: Rectangle                                                                                                                                                          |
| Length (mm): 100                                                                                                                                                          |
| Length (in): 3 <sup>15</sup> / <sub>16</sub>                                                                                                                              |
| Width (mm): 100                                                                                                                                                           |
| Width (in): 3 <sup>15</sup> / <sub>16</sub>                                                                                                                               |
| Height (mm): 150                                                                                                                                                          |
| Height (in): $5\frac{7}{8}$                                                                                                                                               |
| Light Distribution: Direct                                                                                                                                                |
| Diffuser: Transparent Flat Tempered Glass                                                                                                                                 |
| Fixture Finish: GRY / ANT                                                                                                                                                 |
| Fixture Material: Aluminum Die Cast                                                                                                                                       |
| Upon Request: Finishes - Black, White, Bronze, Corten                                                                                                                     |
| ELECTRICAL                                                                                                                                                                |
| Lamp Type: LED                                                                                                                                                            |
| Input Wattage (W): 7.3                                                                                                                                                    |
| Total Output Wattage (W): 6                                                                                                                                               |
| Dimming: Non-Dimmable                                                                                                                                                     |
| Driver Included: Yes                                                                                                                                                      |
| Driver Location: Integrated                                                                                                                                               |
| Driver Type: Constant Current - 120Vac                                                                                                                                    |
| Driver Class: Class 2                                                                                                                                                     |
| Input Voltage (V): 120 - 277                                                                                                                                              |
| Constant Current (MA): 500                                                                                                                                                |
| Upon Request: (Not included - see components [IP65 or higher<br>enclosure to be supplied by others]): Remote: 0-10Vdc dimming / Phase<br>dimming / Non-dimming 120/277Vac |