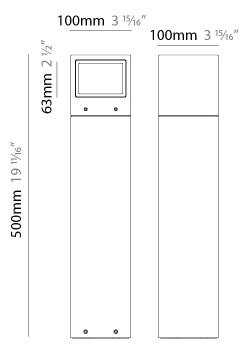

#### GENERAL

| Brand: Platek         Division: Exterior         Mounting Type: Post         Mounting Location: Above Ground         Subcategory: Bollard         PHYSICAL         Shape: Rectangle         Length (nm): 100         Length (in): 3 <sup>15</sup> / <sub>16</sub> Width (mm): 100         Width (mm): 100         Width (in): 3 <sup>15</sup> / <sub>16</sub> Height (mm): 500         Height (in): 19 <sup>11</sup> / <sub>16</sub> Light Distribution: Direct         Diffuser: Transparent Flat Tempered Glass         Fixture Finish: GRY / ANT         Fixture Material: Aluminum Die Cast         Upon Request: Finishes - Black, White, Bronze, Corten         ELECTRICAL         Lamp Type: LED         Input Wattage (W): 9.5         Total Output Wattage (W): 8         Dimming: Non-Dimmable         Driver Included: Yes         Driver Class: Class 2         Input Voltage (V): 120 - 277         Constant Current (MA): 700         Upon Request: (Not included - see components [IP65 or higher enclosure to be supplied by others]): Remote: 0-10Vdc dimming / Phase dimming / Non-dimming 120/277Vac | Series: Mini One                              |                                         |
|-------------------------------------------------------------------------------------------------------------------------------------------------------------------------------------------------------------------------------------------------------------------------------------------------------------------------------------------------------------------------------------------------------------------------------------------------------------------------------------------------------------------------------------------------------------------------------------------------------------------------------------------------------------------------------------------------------------------------------------------------------------------------------------------------------------------------------------------------------------------------------------------------------------------------------------------------------------------------------------------------------------------------------------------------------------------------------------------------------------------------|-----------------------------------------------|-----------------------------------------|
| Mounting Type: Post<br>Mounting Location: Above Ground<br>Subcategory: Bollard<br><b>PHYSICAL</b><br>Shape: Rectangle<br>Length (mm): 100<br>Length (in): 3 ${}^{15}\!\!/_{16}$<br>Width (mm): 100<br>Width (in): 3 ${}^{15}\!\!/_{16}$<br>Height (mm): 500<br>Height (in): 19 ${}^{11}\!\!/_{16}$<br>Light Distribution: Direct<br>Diffuser: Transparent Flat Tempered Glass<br>Fixture Finish: GRY / ANT<br>Fixture Material: Aluminum Die Cast<br>Upon Request: Finishes - Black, White, Bronze, Corten<br><b>ELECTRICAL</b><br>Lamp Type: LED<br>Input Wattage (W): 9.5<br>Total Output Wattage (W): 8<br>Dimming: Non-Dimmable<br>Driver Included: Yes<br>Driver Location: Integrated<br>Driver Type: Constant Current - 120Vac<br>Driver Class: Class 2<br>Input Voltage (V): 120 - 277<br>Constant Current (MA): 700<br>Upon Request: (Not included - see components [IP65 or higher<br>enclosure to be supplied by others]): Remote: 0-10Vdc dimming / Phase                                                                                                                                                    | Brand: Platek                                 |                                         |
| Mounting Location: Above Ground<br>Subcategory: Bollard<br>PHYSICAL<br>Shape: Rectangle<br>Length (im): 100<br>Length (in): 3 <sup>15</sup> / <sub>16</sub><br>Width (im): 3 <sup>15</sup> / <sub>16</sub><br>Width (im): 3 <sup>15</sup> / <sub>16</sub><br>Height (im): 500<br>Height (in): 19 <sup>11</sup> / <sub>16</sub><br>Light Distribution: Direct<br>Diffuser: Transparent Flat Tempered Glass<br>Fixture Finish: GRY / ANT<br>Fixture Material: Aluminum Die Cast<br>Upon Request: Finishes - Black, White, Bronze, Corten<br><b>ELECTRICAL</b><br>Lamp Type: LED<br>Input Wattage (W): 9.5<br>Total Output Wattage (W): 8<br>Dimming: Non-Dimmable<br>Driver Included: Yes<br>Driver Location: Integrated<br>Driver Type: Constant Current - 120Vac<br>Driver Type: Constant Current (MA): 700<br>Upon Request: (Not included - see components [IP65 or higher<br>enclosure to be supplied by others]): Remote: 0-10Vdc dimming / Phase                                                                                                                                                                    | Division: Exterior                            |                                         |
| Subcategory: Bollard PHYSICAL Shape: Rectangle Length (im): 100 Length (in): 3 <sup>15</sup> / <sub>16</sub> Width (mm): 100 Width (in): 3 <sup>15</sup> / <sub>16</sub> Height (mm): 500 Height (in): 19 <sup>11</sup> / <sub>16</sub> Light Distribution: Direct Diffuser: Transparent Flat Tempered Glass Fixture Finish: GRY / ANT Fixture Material: Aluminum Die Cast Upon Request: Finishes - Black, White, Bronze, Corten ELECTRICAL Lamp Type: LED Input Wattage (W): 9.5 Total Output Wattage (W): 8 Dimming: Non-Dimmable Driver Included: Yes Driver Location: Integrated Driver Type: Constant Current - 120Vac Driver Class: Class 2 Input Voltage (V): 120 - 277 Constant Current (MA): 700 Upon Request: (Not included - see components [IP65 or higher enclosure to be supplied by others]): Remote: 0-10Vdc dimming / Phase                                                                                                                                                                                                                                                                            | Mounting Type: Post                           |                                         |
| PHYSICALShape: RectangleLength (im): 100Length (in): 3 $\frac{15}{16}$ Width (mm): 100Width (in): 3 $\frac{15}{16}$ Height (mm): 500Height (in): 19 $\frac{11}{16}$ Light Distribution: DirectDiffuser: Transparent Flat Tempered GlassFixture Finish: GRY / ANTFixture Material: Aluminum Die CastUpon Request: Finishes - Black, White, Bronze, Corten <b>ELECTRICAL</b> Lamp Type: LEDInput Wattage (W): 9.5Total Output Wattage (W): 8Diriver Included: YesDriver Location: IntegratedDriver Type: Constant Current - 120VacDriver Class: Class 2Input Voltage (V): 120 - 277Constant Current (MA): 700Upon Request: (Not included - see components [IP65 or higherenclosure to be supplied by others]): Remote: 0-10Vdc dimming / Phase                                                                                                                                                                                                                                                                                                                                                                            | Mounting Location: Above Gro                  | und                                     |
| Shape: Rectangle<br>Length (mm): 100<br>Length (in): 3 <sup>15</sup> / <sub>16</sub><br>Width (mm): 3 <sup>15</sup> / <sub>16</sub><br>Height (mm): 500<br>Height (in): 19 <sup>11</sup> / <sub>16</sub><br>Light Distribution: Direct<br>Diffuser: Transparent Flat Tempered Glass<br>Fixture Finish: GRY / ANT<br>Fixture Material: Aluminum Die Cast<br>Upon Request: Finishes - Black, White, Bronze, Corten<br><b>ELECTRICAL</b><br>Lamp Type: LED<br>Input Wattage (W): 9.5<br>Total Output Wattage (W): 8<br>Dimming: Non-Dimmable<br>Driver Location: Integrated<br>Driver Location: Integrated<br>Driver Type: Constant Current - 120Vac<br>Driver Class: Class 2<br>Input Voltage (V): 120 - 277<br>Constant Current (MA): 700<br>Upon Request: (Not included - see components [IP65 or higher<br>enclosure to be supplied by others]): Remote: 0-10Vdc dimming / Phase                                                                                                                                                                                                                                       | Subcategory: Bollard                          |                                         |
| Length (mm): 100<br>Length (in): 3 <sup>15</sup> / <sub>16</sub><br>Width (mm): 100<br>Width (in): 3 <sup>15</sup> / <sub>16</sub><br>Height (mm): 500<br>Height (in): 19 <sup>11</sup> / <sub>16</sub><br>Light Distribution: Direct<br>Diffuser: Transparent Flat Tempered Glass<br>Fixture Finish: GRY / ANT<br>Fixture Material: Aluminum Die Cast<br>Upon Request: Finishes - Black, White, Bronze, Corten<br><b>ELECTRICAL</b><br>Lamp Type: LED<br>Input Wattage (W): 9.5<br>Total Output Wattage (W): 8<br>Dimming: Non-Dimmable<br>Driver Included: Yes<br>Driver Location: Integrated<br>Driver Type: Constant Current - 120Vac<br>Driver Class: Class 2<br>Input Voltage (V): 120 - 277<br>Constant Current (MA): 700<br>Upon Request: (Not included - see components [IP65 or higher<br>enclosure to be supplied by others]): Remote: 0-10Vdc dimming / Phase                                                                                                                                                                                                                                               | PHYSICAL                                      |                                         |
| Length (in): 3 ${}^{15}\!\!/_{16}$<br>Width (mm): 100<br>Width (in): 3 ${}^{15}\!\!/_{16}$<br>Height (mm): 500<br>Height (in): 19 ${}^{11}\!\!/_{16}$<br>Light Distribution: Direct<br>Diffuser: Transparent Flat Tempered Glass<br>Fixture Finish: GRY / ANT<br>Fixture Material: Aluminum Die Cast<br>Upon Request: Finishes - Black, White, Bronze, Corten<br><b>ELECTRICAL</b><br>Lamp Type: LED<br>Input Wattage (W): 9.5<br>Total Output Wattage (W): 8<br>Dimming: Non-Dimmable<br>Driver Included: Yes<br>Driver Location: Integrated<br>Driver Class: Class 2<br>Input Voltage (V): 120 - 277<br>Constant Current (MA): 700<br>Upon Request: (Not included - see components [IP65 or higher<br>enclosure to be supplied by others]): Remote: 0-10Vdc dimming / Phase                                                                                                                                                                                                                                                                                                                                           | Shape: Rectangle                              |                                         |
| Width (mm): 100Width (in): 3 ${}^{15}$ /16Height (mm): 500Height (in): 19 ${}^{11}$ /16Light Distribution: DirectDiffuser: Transparent Flat Tempered GlassFixture Finish: GRY / ANTFixture Material: Aluminum Die CastUpon Request: Finishes - Black, White, Bronze, Corten <b>ELECTRICAL</b> Lamp Type: LEDInput Wattage (W): 9.5Total Output Wattage (W): 8Dimming: Non-DimmableDriver Included: YesDriver Class: Class 2Input Voltage (V): 120 - 277Constant Current (MA): 700Upon Request: (Not included - see components [IP65 or higherenclosure to be supplied by others]): Remote: 0-10Vdc dimming / Phase                                                                                                                                                                                                                                                                                                                                                                                                                                                                                                      | Length (mm): 100                              |                                         |
| Width (in): 3 ${}^{15}\!/_{16}$ Height (in): 3 ${}^{15}\!/_{16}$ Height (in): 19 ${}^{11}\!/_{16}$ Light Distribution: DirectDiffuser: Transparent Flat Tempered GlassFixture Finish: GRY / ANTFixture Material: Aluminum Die CastUpon Request: Finishes - Black, White, Bronze, Corten <b>ELECTRICAL</b> Lamp Type: LEDInput Wattage (W): 9.5Total Output Wattage (W): 8Dimming: Non-DimmableDriver Included: YesDriver Location: IntegratedDriver Class: Class 2Input Voltage (V): 120 - 277Constant Current (MA): 700Upon Request: (Not included - see components [IP65 or higherenclosure to be supplied by others]): Remote: 0-10Vdc dimming / Phase                                                                                                                                                                                                                                                                                                                                                                                                                                                               | Length (in): 3 <sup>15</sup> / <sub>16</sub>  |                                         |
| Height (im): 500<br>Height (im): 19 <sup>11</sup> / <sub>16</sub><br>Light Distribution: Direct<br>Diffuser: Transparent Flat Tempered Glass<br>Fixture Finish: GRY / ANT<br>Fixture Material: Aluminum Die Cast<br>Upon Request: Finishes - Black, White, Bronze, Corten<br><b>ELECTRICAL</b><br>Lamp Type: LED<br>Input Wattage (W): 9.5<br>Total Output Wattage (W): 8<br>Dimming: Non-Dimmable<br>Driver Included: Yes<br>Driver Location: Integrated<br>Driver Type: Constant Current - 120Vac<br>Driver Class: Class 2<br>Input Voltage (V): 120 - 277<br>Constant Current (MA): 700<br>Upon Request: (Not included - see components [IP65 or higher<br>enclosure to be supplied by others]): Remote: 0-10Vdc dimming / Phase                                                                                                                                                                                                                                                                                                                                                                                     | Width (mm): 100                               |                                         |
| Height (in): 19 <sup>11</sup> / <sub>16</sub><br>Light Distribution: Direct<br>Diffuser: Transparent Flat Tempered Glass<br>Fixture Finish: GRY / ANT<br>Fixture Material: Aluminum Die Cast<br>Upon Request: Finishes - Black, White, Bronze, Corten<br><b>ELECTRICAL</b><br>Lamp Type: LED<br>Input Wattage (W): 9.5<br>Total Output Wattage (W): 8<br>Dimming: Non-Dimmable<br>Driver Included: Yes<br>Driver Location: Integrated<br>Driver Type: Constant Current - 120Vac<br>Driver Class: Class 2<br>Input Voltage (V): 120 - 277<br>Constant Current (MA): 700<br>Upon Request: (Not included - see components [IP65 or higher<br>enclosure to be supplied by others]): Remote: 0-10Vdc dimming / Phase                                                                                                                                                                                                                                                                                                                                                                                                         | Width (in): 3 <sup>15</sup> / <sub>16</sub>   |                                         |
| Light Distribution: Direct<br>Diffuser: Transparent Flat Tempered Glass<br>Fixture Finish: GRY / ANT<br>Fixture Material: Aluminum Die Cast<br>Upon Request: Finishes - Black, White, Bronze, Corten<br><b>ELECTRICAL</b><br>Lamp Type: LED<br>Input Wattage (W): 9.5<br>Total Output Wattage (W): 8<br>Dimming: Non-Dimmable<br>Driver Included: Yes<br>Driver Location: Integrated<br>Driver Type: Constant Current - 120Vac<br>Driver Class: Class 2<br>Input Voltage (V): 120 - 277<br>Constant Current (MA): 700<br>Upon Request: (Not included - see components [IP65 or higher<br>enclosure to be supplied by others]): Remote: 0-10Vdc dimming / Phase                                                                                                                                                                                                                                                                                                                                                                                                                                                          | Height (mm): 500                              |                                         |
| Diffuser: Transparent Flat Tempered Glass<br>Fixture Finish: GRY / ANT<br>Fixture Material: Aluminum Die Cast<br>Upon Request: Finishes - Black, White, Bronze, Corten<br><b>ELECTRICAL</b><br>Lamp Type: LED<br>Input Wattage (W): 9.5<br>Total Output Wattage (W): 8<br>Dimming: Non-Dimmable<br>Driver Included: Yes<br>Driver Location: Integrated<br>Driver Type: Constant Current - 120Vac<br>Driver Class: Class 2<br>Input Voltage (V): 120 - 277<br>Constant Current (MA): 700<br>Upon Request: (Not included - see components [IP65 or higher<br>enclosure to be supplied by others]): Remote: 0-10Vdc dimming / Phase                                                                                                                                                                                                                                                                                                                                                                                                                                                                                        | Height (in): 19 <sup>11</sup> / <sub>16</sub> |                                         |
| Fixture Finish: GRY / ANT         Fixture Material: Aluminum Die Cast         Upon Request: Finishes - Black, White, Bronze, Corten         ELECTRICAL         Lamp Type: LED         Input Wattage (W): 9.5         Total Output Wattage (W): 8         Dimming: Non-Dimmable         Driver Included: Yes         Driver Location: Integrated         Driver Type: Constant Current - 120Vac         Driver Class: Class 2         Input Voltage (V): 120 - 277         Constant Current (MA): 700         Upon Request: (Not included - see components [IP65 or higher enclosure to be supplied by others]): Remote: 0-10Vdc dimming / Phase                                                                                                                                                                                                                                                                                                                                                                                                                                                                         | Light Distribution: Direct                    |                                         |
| Fixture Material: Aluminum Die Cast<br>Upon Request: Finishes - Black, White, Bronze, Corten<br><b>ELECTRICAL</b><br>Lamp Type: LED<br>Input Wattage (W): 9.5<br>Total Output Wattage (W): 8<br>Dimming: Non-Dimmable<br>Driver Included: Yes<br>Driver Location: Integrated<br>Driver Type: Constant Current - 120Vac<br>Driver Class: Class 2<br>Input Voltage (V): 120 - 277<br>Constant Current (MA): 700<br>Upon Request: (Not included - see components [IP65 or higher<br>enclosure to be supplied by others]): Remote: 0-10Vdc dimming / Phase                                                                                                                                                                                                                                                                                                                                                                                                                                                                                                                                                                  | Diffuser: Transparent Flat Tem                | pered Glass                             |
| Upon Request: Finishes - Black, White, Bronze, Corten  ELECTRICAL Lamp Type: LED Input Wattage (W): 9.5 Total Output Wattage (W): 8 Dimming: Non-Dimmable Driver Included: Yes Driver Location: Integrated Driver Type: Constant Current - 120Vac Driver Class: Class 2 Input Voltage (V): 120 - 277 Constant Current (MA): 700 Upon Request: (Not included - see components [IP65 or higher enclosure to be supplied by others]): Remote: 0-10Vdc dimming / Phase                                                                                                                                                                                                                                                                                                                                                                                                                                                                                                                                                                                                                                                      | Fixture Finish: GRY / ANT                     |                                         |
| ELECTRICAL<br>Lamp Type: LED<br>Input Wattage (W): 9.5<br>Total Output Wattage (W): 8<br>Dimming: Non-Dimmable<br>Driver Included: Yes<br>Driver Location: Integrated<br>Driver Type: Constant Current - 120Vac<br>Driver Class: Class 2<br>Input Voltage (V): 120 - 277<br>Constant Current (MA): 700<br>Upon Request: (Not included - see components [IP65 or higher<br>enclosure to be supplied by others]): Remote: 0-10Vdc dimming / Phase                                                                                                                                                                                                                                                                                                                                                                                                                                                                                                                                                                                                                                                                         | Fixture Material: Aluminum Die                | Cast                                    |
| Lamp Type: LED<br>Input Wattage (W): 9.5<br>Total Output Wattage (W): 8<br>Dimming: Non-Dimmable<br>Driver Included: Yes<br>Driver Location: Integrated<br>Driver Type: Constant Current - 120Vac<br>Driver Class: Class 2<br>Input Voltage (V): 120 - 277<br>Constant Current (MA): 700<br>Upon Request: (Not included - see components [IP65 or higher<br>enclosure to be supplied by others]): Remote: 0-10Vdc dimming / Phase                                                                                                                                                                                                                                                                                                                                                                                                                                                                                                                                                                                                                                                                                       | Upon Request: Finishes - Black                | , White, Bronze, Corten                 |
| Input Wattage (W): 9.5<br>Total Output Wattage (W): 8<br>Dimming: Non-Dimmable<br>Driver Included: Yes<br>Driver Location: Integrated<br>Driver Type: Constant Current - 120Vac<br>Driver Class: Class 2<br>Input Voltage (V): 120 - 277<br>Constant Current (MA): 700<br>Upon Request: (Not included - see components [IP65 or higher<br>enclosure to be supplied by others]): Remote: 0-10Vdc dimming / Phase                                                                                                                                                                                                                                                                                                                                                                                                                                                                                                                                                                                                                                                                                                         | ELECTRICAL                                    |                                         |
| Total Output Wattage (W): 8<br>Dimming: Non-Dimmable<br>Driver Included: Yes<br>Driver Location: Integrated<br>Driver Type: Constant Current - 120Vac<br>Driver Class: Class 2<br>Input Voltage (V): 120 - 277<br>Constant Current (MA): 700<br>Upon Request: (Not included - see components [IP65 or higher<br>enclosure to be supplied by others]): Remote: 0-10Vdc dimming / Phase                                                                                                                                                                                                                                                                                                                                                                                                                                                                                                                                                                                                                                                                                                                                   | Lamp Type: LED                                |                                         |
| Dimming: Non-Dimmable<br>Driver Included: Yes<br>Driver Location: Integrated<br>Driver Type: Constant Current - 120Vac<br>Driver Class: Class 2<br>Input Voltage (V): 120 - 277<br>Constant Current (MA): 700<br>Upon Request: (Not included - see components [IP65 or higher<br>enclosure to be supplied by others]): Remote: 0-10Vdc dimming / Phase                                                                                                                                                                                                                                                                                                                                                                                                                                                                                                                                                                                                                                                                                                                                                                  | Input Wattage (W): 9.5                        |                                         |
| Driver Included: Yes<br>Driver Location: Integrated<br>Driver Type: Constant Current - 120Vac<br>Driver Class: Class 2<br>Input Voltage (V): 120 - 277<br>Constant Current (MA): 700<br>Upon Request: (Not included - see components [IP65 or higher<br>enclosure to be supplied by others]): Remote: 0-10Vdc dimming / Phase                                                                                                                                                                                                                                                                                                                                                                                                                                                                                                                                                                                                                                                                                                                                                                                           | Total Output Wattage (W): 8                   |                                         |
| Driver Location: Integrated<br>Driver Type: Constant Current - 120Vac<br>Driver Class: Class 2<br>Input Voltage (V): 120 - 277<br>Constant Current (MA): 700<br>Upon Request: (Not included - see components [IP65 or higher<br>enclosure to be supplied by others]): Remote: 0-10Vdc dimming / Phase                                                                                                                                                                                                                                                                                                                                                                                                                                                                                                                                                                                                                                                                                                                                                                                                                   | Dimming: Non-Dimmable                         |                                         |
| Driver Type: Constant Current - 120Vac<br>Driver Class: Class 2<br>Input Voltage (V): 120 - 277<br>Constant Current (MA): 700<br>Upon Request: (Not included - see components [IP65 or higher<br>enclosure to be supplied by others]): Remote: 0-10Vdc dimming / Phase                                                                                                                                                                                                                                                                                                                                                                                                                                                                                                                                                                                                                                                                                                                                                                                                                                                  | Driver Included: Yes                          |                                         |
| Driver Class: Class 2<br>Input Voltage (V): 120 - 277<br>Constant Current (MA): 700<br>Upon Request: (Not included - see components [IP65 or higher<br>enclosure to be supplied by others]): Remote: 0-10Vdc dimming / Phase                                                                                                                                                                                                                                                                                                                                                                                                                                                                                                                                                                                                                                                                                                                                                                                                                                                                                            | Driver Location: Integrated                   |                                         |
| Input Voltage (V): 120 - 277<br>Constant Current (MA): 700<br>Upon Request: (Not included - see components [IP65 or higher<br>enclosure to be supplied by others]): Remote: 0-10Vdc dimming / Phase                                                                                                                                                                                                                                                                                                                                                                                                                                                                                                                                                                                                                                                                                                                                                                                                                                                                                                                     | Driver Type: Constant Current                 | - 120Vac                                |
| Constant Current (MA): 700<br>Upon Request: (Not included - see components [IP65 or higher<br>enclosure to be supplied by others]): Remote: 0-10Vdc dimming / Phase                                                                                                                                                                                                                                                                                                                                                                                                                                                                                                                                                                                                                                                                                                                                                                                                                                                                                                                                                     | Driver Class: Class 2                         |                                         |
| Upon Request: (Not included - see components [IP65 or higher enclosure to be supplied by others]): Remote: 0-10Vdc dimming / Phase                                                                                                                                                                                                                                                                                                                                                                                                                                                                                                                                                                                                                                                                                                                                                                                                                                                                                                                                                                                      | Input Voltage (V): 120 - 277                  |                                         |
| enclosure to be supplied by others]): Remote: 0-10Vdc dimming / Phase                                                                                                                                                                                                                                                                                                                                                                                                                                                                                                                                                                                                                                                                                                                                                                                                                                                                                                                                                                                                                                                   | Constant Current (MA): 700                    |                                         |
|                                                                                                                                                                                                                                                                                                                                                                                                                                                                                                                                                                                                                                                                                                                                                                                                                                                                                                                                                                                                                                                                                                                         | enclosure to be supplied by oth               | ners]): Remote: 0-10Vdc dimming / Phase |

#### LED

| Color Temperature (°K): 2700 / 3000 / 4000 |  |
|--------------------------------------------|--|
| Max. Delivered Lumen (lm): 230 / 240       |  |
| Nominal Lumen (lm): 1040 / 1080            |  |
| CRI: >80 CRI                               |  |
| Lamp Life (hrs): 60000                     |  |
| OPTICAL                                    |  |
| Optic°: 2 Openings                         |  |