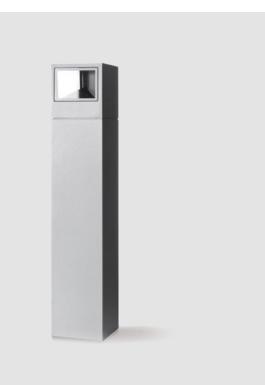

#### GENERAL

| Series: Mini One                                                                                                                                                          |
|---------------------------------------------------------------------------------------------------------------------------------------------------------------------------|
| Brand: Platek                                                                                                                                                             |
| Division: Exterior                                                                                                                                                        |
| Mounting Type: Post                                                                                                                                                       |
| Mounting Location: Above Ground                                                                                                                                           |
| Subcategory: Bollard - Mini                                                                                                                                               |
| PHYSICAL                                                                                                                                                                  |
| Shape: Rectangle                                                                                                                                                          |
| Length (mm): 100                                                                                                                                                          |
| Length (in): 3 <sup>15</sup> / <sub>16</sub>                                                                                                                              |
| Width (mm): 100                                                                                                                                                           |
| Width (in): 3 <sup>15</sup> / <sub>16</sub>                                                                                                                               |
| Height (mm): 150                                                                                                                                                          |
| Height (in): $5\frac{7}{8}$                                                                                                                                               |
| Light Distribution: Direct                                                                                                                                                |
| Diffuser: Transparent Flat Tempered Glass                                                                                                                                 |
| Fixture Finish: GRY / ANT                                                                                                                                                 |
| Fixture Material: Aluminum Die Cast                                                                                                                                       |
| Upon Request: Finishes - Black, White, Bronze, Corten                                                                                                                     |
| ELECTRICAL                                                                                                                                                                |
| Lamp Type: LED                                                                                                                                                            |
| Input Wattage (W): 7.3                                                                                                                                                    |
| Total Output Wattage (W): 6                                                                                                                                               |
| Dimming: Non-Dimmable                                                                                                                                                     |
| Driver Included: Yes                                                                                                                                                      |
| Driver Location: Integrated                                                                                                                                               |
| Driver Type: Constant Current - 120Vac                                                                                                                                    |
| Driver Class: Class 2                                                                                                                                                     |
| Input Voltage (V): 120 - 277                                                                                                                                              |
| Constant Current (MA): 500                                                                                                                                                |
| Upon Request: (Not included - see components [IP65 or higher<br>enclosure to be supplied by others]): Remote: 0-10Vdc dimming / Phase<br>dimming / Non-dimming 120/277Vac |

#### LED

| Color Temperature (°K): 2700 / 3000 / 4000 |
|--------------------------------------------|
| Max. Delivered Lumen (lm): 95 / 100        |

| Nominal Lumen (lm): 780 / 810 |  |
|-------------------------------|--|
| CRI: >90 CRI                  |  |
| Lamp Life (hrs): 60000        |  |

### Optic°: 1 Opening