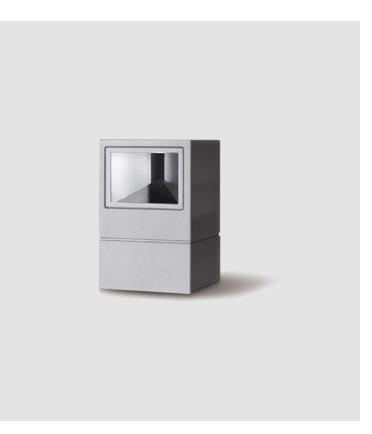

#### GENERAL

| Series: Mini One                                                                                                                                                          |
|---------------------------------------------------------------------------------------------------------------------------------------------------------------------------|
| Brand: Platek                                                                                                                                                             |
| Division: Exterior                                                                                                                                                        |
| Mounting Type: Post                                                                                                                                                       |
| Mounting Location: Above Ground                                                                                                                                           |
| Subcategory: Bollard - Mini                                                                                                                                               |
| PHYSICAL                                                                                                                                                                  |
| Shape: Rectangle                                                                                                                                                          |
| Length (mm): 100                                                                                                                                                          |
| Length (in): 3 <sup>15</sup> / <sub>16</sub>                                                                                                                              |
| Width (mm): 100                                                                                                                                                           |
| Width (in): 3 <sup>15</sup> / <sub>16</sub>                                                                                                                               |
| Height (mm): 150                                                                                                                                                          |
| Height (in): $5\frac{7}{8}$                                                                                                                                               |
| Light Distribution: Direct                                                                                                                                                |
| Diffuser: Transparent Flat Tempered Glass                                                                                                                                 |
| Fixture Finish: GRY / ANT                                                                                                                                                 |
| Fixture Material: Aluminum Die Cast                                                                                                                                       |
| Upon Request: Finishes - Black, White, Bronze, Corten                                                                                                                     |
| ELECTRICAL                                                                                                                                                                |
| Lamp Type: LED                                                                                                                                                            |
| Input Wattage (W): 7.3                                                                                                                                                    |
| Total Output Wattage (W): 6                                                                                                                                               |
| Dimming: Non-Dimmable                                                                                                                                                     |
| Driver Included: Yes                                                                                                                                                      |
| Driver Location: Integrated                                                                                                                                               |
| Driver Type: Constant Current - 120Vac                                                                                                                                    |
| Driver Class: Class 2                                                                                                                                                     |
| Input Voltage (V): 120 - 277                                                                                                                                              |
| Constant Current (MA): 500                                                                                                                                                |
| Upon Request: (Not included - see components [IP65 or higher<br>enclosure to be supplied by others]): Remote: 0-10Vdc dimming / Phase<br>dimming / Non-dimming 120/277Vac |

PROJECT

| SPECIFIER |  |
|-----------|--|
|           |  |

E

150mm 5 7/8"

Zaneen Group Inc. © 2024, T 1800-388-3382, F 416-247-9319, www.zaneen.com

Available for International specifications by adding 'INT' at the end of the existing Model #. For assistance on 'custom' specifications, contact zteam@zaneen.com.