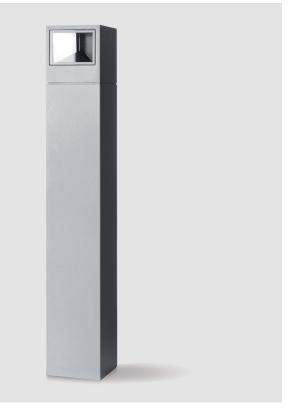

#### GENERAL

| Series: Mini One                                                                                                                                                          |
|---------------------------------------------------------------------------------------------------------------------------------------------------------------------------|
| Brand: Platek                                                                                                                                                             |
| Division: Exterior                                                                                                                                                        |
| Mounting Type: Post                                                                                                                                                       |
| Mounting Location: Above Ground                                                                                                                                           |
| Subcategory: Bollard - Mini                                                                                                                                               |
| PHYSICAL                                                                                                                                                                  |
| Shape: Rectangle                                                                                                                                                          |
| Length (mm): 100                                                                                                                                                          |
| Length (in): 3 <sup>15</sup> / <sub>16</sub>                                                                                                                              |
| Width (mm): 100                                                                                                                                                           |
| Width (in): 3 <sup>15</sup> / <sub>16</sub>                                                                                                                               |
| Height (mm): 150                                                                                                                                                          |
| Height (in): $5\frac{7}{8}$                                                                                                                                               |
| Light Distribution: Direct                                                                                                                                                |
| Diffuser: Transparent Flat Tempered Glass                                                                                                                                 |
| Fixture Finish: GRY / ANT                                                                                                                                                 |
| Fixture Material: Aluminum Die Cast                                                                                                                                       |
| Upon Request: Finishes - Black, White, Bronze, Corten                                                                                                                     |
| ELECTRICAL                                                                                                                                                                |
| Lamp Type: LED                                                                                                                                                            |
| Input Wattage (W): 7.3                                                                                                                                                    |
| Total Output Wattage (W): 6                                                                                                                                               |
| Dimming: Non-Dimmable                                                                                                                                                     |
| Driver Included: Yes                                                                                                                                                      |
| Driver Location: Integrated                                                                                                                                               |
| Driver Type: Constant Current - 120Vac                                                                                                                                    |
| Driver Class: Class 2                                                                                                                                                     |
| Input Voltage (V): 120 - 277                                                                                                                                              |
| Constant Current (MA): 500                                                                                                                                                |
| Upon Request: (Not included - see components [IP65 or higher<br>enclosure to be supplied by others]): Remote: 0-10Vdc dimming / Phase<br>dimming / Non-dimming 120/277Vac |

PROJECT

| SPECIFIER |  |
|-----------|--|
|           |  |

E

150mm 5 7/8"

Zaneen Group Inc. © 2024, T 1800-388-3382, F 416-247-9319, www.zaneen.com

Available for International specifications by adding 'INT' at the end of the existing Model #. For assistance on 'custom' specifications, contact zteam@zaneen.com.