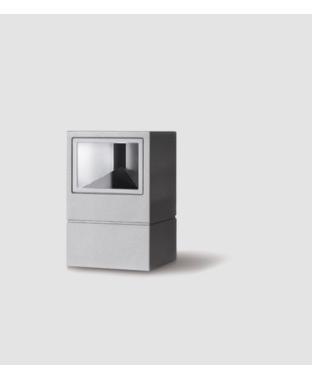

#### GENERAL

| Series: Mini One                                                                                                                                                          |
|---------------------------------------------------------------------------------------------------------------------------------------------------------------------------|
| Brand: Platek                                                                                                                                                             |
| Division: Exterior                                                                                                                                                        |
| Mounting Type: Post                                                                                                                                                       |
| Mounting Location: Above Ground                                                                                                                                           |
| Subcategory: Bollard - Mini                                                                                                                                               |
| PHYSICAL                                                                                                                                                                  |
| Shape: Rectangle                                                                                                                                                          |
| Length (mm): 100                                                                                                                                                          |
| Length (in): 3 <sup>15</sup> / <sub>16</sub>                                                                                                                              |
| Width (mm): 100                                                                                                                                                           |
| Width (in): 3 <sup>15</sup> / <sub>16</sub>                                                                                                                               |
| Height (mm): 150                                                                                                                                                          |
| Height (in): $5\frac{7}{8}$                                                                                                                                               |
| Light Distribution: Direct                                                                                                                                                |
| Diffuser: Transparent Flat Tempered Glass                                                                                                                                 |
| Fixture Finish: GRY / ANT                                                                                                                                                 |
| Fixture Material: Aluminum Die Cast                                                                                                                                       |
| Upon Request: Finishes - Black, White, Bronze, Corten                                                                                                                     |
| ELECTRICAL                                                                                                                                                                |
| Lamp Type: LED                                                                                                                                                            |
| Input Wattage (W): 7.3                                                                                                                                                    |
| Total Output Wattage (W): 6                                                                                                                                               |
| Dimming: Non-Dimmable                                                                                                                                                     |
| Driver Included: Yes                                                                                                                                                      |
| Driver Location: Integrated                                                                                                                                               |
| Driver Type: Constant Current - 120Vac                                                                                                                                    |
| Driver Class: Class 2                                                                                                                                                     |
| Input Voltage (V): 120 - 277                                                                                                                                              |
| Constant Current (MA): 500                                                                                                                                                |
| Upon Request: (Not included - see components [IP65 or higher<br>enclosure to be supplied by others]): Remote: 0-10Vdc dimming / Phase<br>dimming / Non-dimming 120/277Vac |