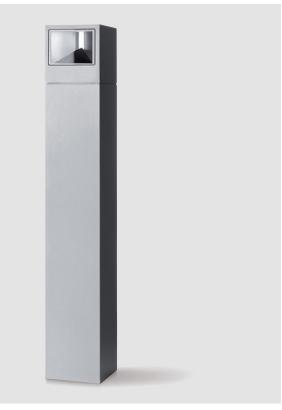

## **MINI ONE POST**

#### GENERAL

| Series: Mini One                                                                                                                                                          |
|---------------------------------------------------------------------------------------------------------------------------------------------------------------------------|
| Brand: Platek                                                                                                                                                             |
| Division: Exterior                                                                                                                                                        |
| Mounting Type: Post                                                                                                                                                       |
| Mounting Location: Above Ground                                                                                                                                           |
| Subcategory: Bollard - Mini                                                                                                                                               |
| PHYSICAL                                                                                                                                                                  |
| Shape: Rectangle                                                                                                                                                          |
| Length (mm): 100                                                                                                                                                          |
| Length (in): 3 <sup>15</sup> / <sub>16</sub>                                                                                                                              |
| Width (mm): 100                                                                                                                                                           |
| Width (in): 3 <sup>15</sup> / <sub>16</sub>                                                                                                                               |
| Height (mm): 150                                                                                                                                                          |
| Height (in): $5\frac{7}{8}$                                                                                                                                               |
| Light Distribution: Direct                                                                                                                                                |
| Diffuser: Transparent Flat Tempered Glass                                                                                                                                 |
| Fixture Finish: GRY / ANT                                                                                                                                                 |
| Fixture Material: Aluminum Die Cast                                                                                                                                       |
| Upon Request: Finishes - Black, White, Bronze, Corten                                                                                                                     |
| ELECTRICAL                                                                                                                                                                |
| Lamp Type: LED                                                                                                                                                            |
| Input Wattage (W): 7.3                                                                                                                                                    |
| Total Output Wattage (W): 6                                                                                                                                               |
| Dimming: Non-Dimmable                                                                                                                                                     |
| Driver Included: Yes                                                                                                                                                      |
| Driver Location: Integrated                                                                                                                                               |
| Driver Type: Constant Current - 120Vac                                                                                                                                    |
| Driver Class: Class 2                                                                                                                                                     |
| Input Voltage (V): 120 - 277                                                                                                                                              |
| Constant Current (MA): 500                                                                                                                                                |
| Upon Request: (Not included - see components [IP65 or higher<br>enclosure to be supplied by others]): Remote: 0-10Vdc dimming / Phase<br>dimming / Non-dimming 120/277Vac |