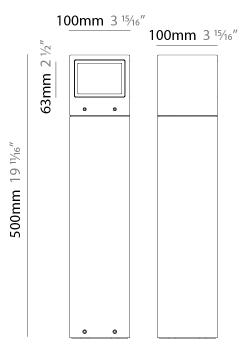

#### GENERAL

| Series: Mini One                             |                                                                                                             |
|----------------------------------------------|-------------------------------------------------------------------------------------------------------------|
| Brand: Platek                                |                                                                                                             |
| Division: Exterior                           |                                                                                                             |
| Mounting Type: Post                          |                                                                                                             |
| Mounting Location: Ab                        | ove Ground                                                                                                  |
| Subcategory: Bollard                         |                                                                                                             |
| PHYSICAL                                     |                                                                                                             |
| Shape: Rectangle                             |                                                                                                             |
| Length (mm): 100                             |                                                                                                             |
| Length (in): 3 <sup>15</sup> / <sub>16</sub> |                                                                                                             |
| Width (mm): 100                              |                                                                                                             |
| Width (in): 3 15/16                          |                                                                                                             |
| Height (mm): 500                             |                                                                                                             |
| Height (in): 19 1/16                         |                                                                                                             |
| Light Distribution: Dire                     | ct                                                                                                          |
| Diffuser: Transparent F                      | lat Tempered Glass                                                                                          |
| Fixture Finish: GRY / AN                     | Т                                                                                                           |
| Fixture Material: Alumi                      | num Die Cast                                                                                                |
| Upon Request: Finishes                       | s - Black, White, Bronze, Corten                                                                            |
| ELECTRICAL                                   |                                                                                                             |
| Lamp Type: LED                               |                                                                                                             |
| Input Wattage (W): 9.5                       |                                                                                                             |
| Total Output Wattage (                       | W): 9                                                                                                       |
| Dimming: Non-Dimmal                          | ole                                                                                                         |
| Driver Included: Yes                         |                                                                                                             |
| Driver Location: Integra                     | ated                                                                                                        |
| Driver Type: Constant C                      | Current - 120Vac                                                                                            |
| Driver Class: Class 2                        |                                                                                                             |
| Input Voltage (V): 120 -                     | 277                                                                                                         |
| Constant Current (MA):                       | 700                                                                                                         |
|                                              | cluded - see components [IP65 or higher<br>ed by others]): Remote: 0-10Vdc dimming / Phase<br>ng 120/277Vac |
|                                              |                                                                                                             |

#### LED

| Color Temperature (°K): 2700 / 3000 / 4000 |  |
|--------------------------------------------|--|
| Max. Delivered Lumen (lm): 110 / 115       |  |
| Nominal Lumen (lm): 1040 / 1080            |  |
| CRI: >80 CRI                               |  |
| Lamp Life (hrs): 60000                     |  |
| OPTICAL                                    |  |

## Optic°: 1 Opening