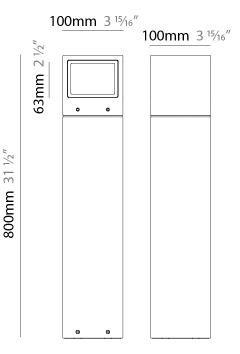

#### GENERAL

| Brand: Platek                                                                                                                                                             |
|---------------------------------------------------------------------------------------------------------------------------------------------------------------------------|
|                                                                                                                                                                           |
| Division: Exterior                                                                                                                                                        |
| Mounting Type: Post                                                                                                                                                       |
| Mounting Location: Above Ground                                                                                                                                           |
| Subcategory: Bollard - Mini                                                                                                                                               |
| PHYSICAL                                                                                                                                                                  |
| Shape: Rectangle                                                                                                                                                          |
| Length (mm): 100                                                                                                                                                          |
| Length (in): 3 <sup>15</sup> / <sub>16</sub>                                                                                                                              |
| Width (mm): 100                                                                                                                                                           |
| Width (in): 3 <sup>15</sup> / <sub>16</sub>                                                                                                                               |
| Height (mm): 150                                                                                                                                                          |
| Height (in): $5\frac{7}{3}$                                                                                                                                               |
| Light Distribution: Direct                                                                                                                                                |
| Diffuser: Transparent Flat Tempered Glass                                                                                                                                 |
| Fixture Finish: GRY / ANT                                                                                                                                                 |
| Fixture Material: Aluminum Die Cast                                                                                                                                       |
| Upon Request: Finishes - Black, White, Bronze, Corten                                                                                                                     |
| ELECTRICAL                                                                                                                                                                |
| Lamp Type: LED                                                                                                                                                            |
| Input Wattage (W): 7.3                                                                                                                                                    |
| Total Output Wattage (W): 6                                                                                                                                               |
| Dimming: Non-Dimmable                                                                                                                                                     |
| Driver Included: Yes                                                                                                                                                      |
| Driver Location: Integrated                                                                                                                                               |
| Driver Type: Constant Current - 120Vac                                                                                                                                    |
| Driver Class: Class 2                                                                                                                                                     |
| Input Voltage (V): 120 - 277                                                                                                                                              |
| Constant Current (MA): 500                                                                                                                                                |
| Upon Request: (Not included - see components [IP65 or higher<br>enclosure to be supplied by others]): Remote: 0-10Vdc dimming / Phase<br>dimming / Non-dimming 120/277Vac |