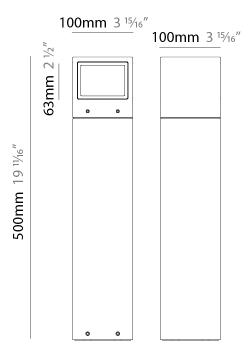

#### GENERAL

| Series: Mini One                             |                                                                                                             |
|----------------------------------------------|-------------------------------------------------------------------------------------------------------------|
| Brand: Platek                                |                                                                                                             |
| Division: Exterior                           |                                                                                                             |
| Mounting Type: Post                          |                                                                                                             |
| Mounting Location: Ab                        | ove Ground                                                                                                  |
| Subcategory: Bollard                         |                                                                                                             |
| PHYSICAL                                     |                                                                                                             |
| Shape: Rectangle                             |                                                                                                             |
| Length (mm): 100                             |                                                                                                             |
| Length (in): 3 <sup>15</sup> / <sub>16</sub> |                                                                                                             |
| Width (mm): 100                              |                                                                                                             |
| Width (in): 3 15/16                          |                                                                                                             |
| Height (mm): 500                             |                                                                                                             |
| Height (in): 19 1/16                         |                                                                                                             |
| Light Distribution: Dire                     | ct                                                                                                          |
| Diffuser: Transparent F                      | lat Tempered Glass                                                                                          |
| Fixture Finish: GRY / AN                     | Т                                                                                                           |
| Fixture Material: Alumi                      | num Die Cast                                                                                                |
| Upon Request: Finishes                       | s - Black, White, Bronze, Corten                                                                            |
| ELECTRICAL                                   |                                                                                                             |
| Lamp Type: LED                               |                                                                                                             |
| Input Wattage (W): 9.5                       |                                                                                                             |
| Total Output Wattage (                       | W): 9                                                                                                       |
| Dimming: Non-Dimmal                          | ole                                                                                                         |
| Driver Included: Yes                         |                                                                                                             |
| Driver Location: Integra                     | ated                                                                                                        |
| Driver Type: Constant C                      | Current - 120Vac                                                                                            |
| Driver Class: Class 2                        |                                                                                                             |
| Input Voltage (V): 120 -                     | 277                                                                                                         |
| Constant Current (MA):                       | 700                                                                                                         |
|                                              | cluded - see components [IP65 or higher<br>ed by others]): Remote: 0-10Vdc dimming / Phase<br>ng 120/277Vac |
|                                              |                                                                                                             |

#### LED

| Color Temperature (°K): 2700 / 3000 / 4000 |  |
|--------------------------------------------|--|
| Max. Delivered Lumen (lm): 110 / 115       |  |
| Nominal Lumen (lm): 1040 / 1080            |  |
| CRI: >80 CRI                               |  |
| Lamp Life (hrs): 60000                     |  |
| OPTICAL                                    |  |

## Optic°: 1 Opening