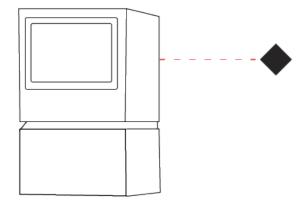

#### GENERAL

| Series: Mini One                                                                                                                                                          |
|---------------------------------------------------------------------------------------------------------------------------------------------------------------------------|
| Brand: Platek                                                                                                                                                             |
| Division: Exterior                                                                                                                                                        |
| Mounting Type: Post                                                                                                                                                       |
| Mounting Location: Above Ground                                                                                                                                           |
| Subcategory: Bollard - Mini                                                                                                                                               |
| PHYSICAL                                                                                                                                                                  |
| Shape: Rectangle                                                                                                                                                          |
| Length (mm): 100                                                                                                                                                          |
| Length (in): 3 <sup>15</sup> / <sub>16</sub>                                                                                                                              |
| Width (mm): 100                                                                                                                                                           |
| Width (in): 3 <sup>15</sup> / <sub>16</sub>                                                                                                                               |
| Height (mm): 150                                                                                                                                                          |
| Height (in): $5\frac{7}{8}$                                                                                                                                               |
| Light Distribution: Direct                                                                                                                                                |
| Diffuser: Transparent Flat Tempered Glass                                                                                                                                 |
| Fixture Finish: GRY / ANT                                                                                                                                                 |
| Fixture Material: Aluminum Die Cast                                                                                                                                       |
| Upon Request: Finishes - Black, White, Bronze, Corten                                                                                                                     |
| ELECTRICAL                                                                                                                                                                |
| Lamp Type: LED                                                                                                                                                            |
| Input Wattage (W): 7.3                                                                                                                                                    |
| Total Output Wattage (W): 6                                                                                                                                               |
| Dimming: Non-Dimmable                                                                                                                                                     |
| Driver Included: Yes                                                                                                                                                      |
| Driver Location: Integrated                                                                                                                                               |
| Driver Type: Constant Current - 120Vac                                                                                                                                    |
| Driver Class: Class 2                                                                                                                                                     |
| Input Voltage (V): 120 - 277                                                                                                                                              |
| Constant Current (MA): 500                                                                                                                                                |
| Upon Request: (Not included - see components [IP65 or higher<br>enclosure to be supplied by others]): Remote: 0-10Vdc dimming / Phase<br>dimming / Non-dimming 120/277Vac |

PROJECT

| SPECIFIER |  |
|-----------|--|
|           |  |

E

150mm 5 7/8"

Zaneen Group Inc. © 2024, T 1800-388-3382, F 416-247-9319, www.zaneen.com

Available for International specifications by adding 'INT' at the end of the existing Model #. For assistance on 'custom' specifications, contact zteam@zaneen.com.